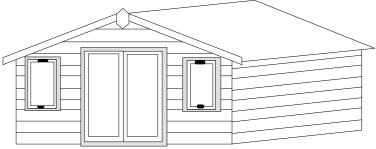

#### **ROBUST DELUXE**

FRAME SIZE 70mm X 35mm CLADDING SIZE shiplap finished @ 20mm thick UPVC DOORS & WINDOWS

## 2021 ISSUE No 5

**ROBUST DELUXE** 