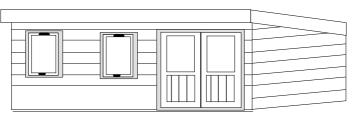

#### ROBUST

FRAME SIZE 70mm X 35mm CLADDING SIZE shiplap finished @ 20mm thick HEAVY DUTY TIMBER SUMMER HOUSE DOORS & WINDOWS