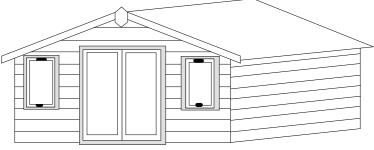

#### **ROBUST DELUXE**

FRAME SIZE 70mm X 35mm CLADDING SIZE shiplap finished @ 20mm thick UPVC DOORS & WINDOWS

## 2021 ISSUE No 5

**ROBUST DELUXE** 