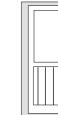

#### ROBUST

FRAME SIZE 70mm X 35mm CLADDING SIZE shiplap finished @ 20mm thick HEAVY DUTY TIMBER SUMMER HOUSE DOORS & WINDOWS