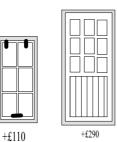

| £8996                                            | +£385       | +£200                   | +£730        |
| 3.6X3m (12X10)   | £7020                                     | £8065                                    | £9798                                            | +£420       | +£220                   | +£746        |
| 3.6X3.6m (12X12) | £7844                                     | £8923                                    | £10,643                                          | +£480       | +£240                   | +£1012       |
| 6X3.6m (20X12)   | £10,527                                   | £12,072                                  | £13,775                                          | +£630       | +£340                   | +£1556       |





+£470





SUMMER HOUSE TIMBER WINDOWS

> UPVC DOUBLE GLAZED TIMBER WINDOWS +£250



## STIX & STONES SPECIALIZING IN BESPOKE GARDEN BUILDINGS

## GARDEN OFFICES

STIX & STONES MAIN ROAD ALRESFORD COLCHESTER ESSEX CO7 8DD

EMAIL: info@stixandstones.co.uk WEBSITE: stixandstones.co.uk

## 2021 ISSUE No 5



**ROBUST DELUXE** 

# ALL PRICES INCLUSIVE OF V.A.T. TEL: 01206 826835

MON - FRI 8.30am-4.00pm SAT-8.00am-12.00 noon