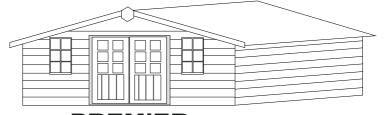

# GARDEN OFFICES

**PREMIER** FRAME SIZE 70mm X 35mm CLADDING SIZE shiplap finished @ 15mm thick STANDARD TIMBER SUMMER HOUSE DOORS & WINDOWS